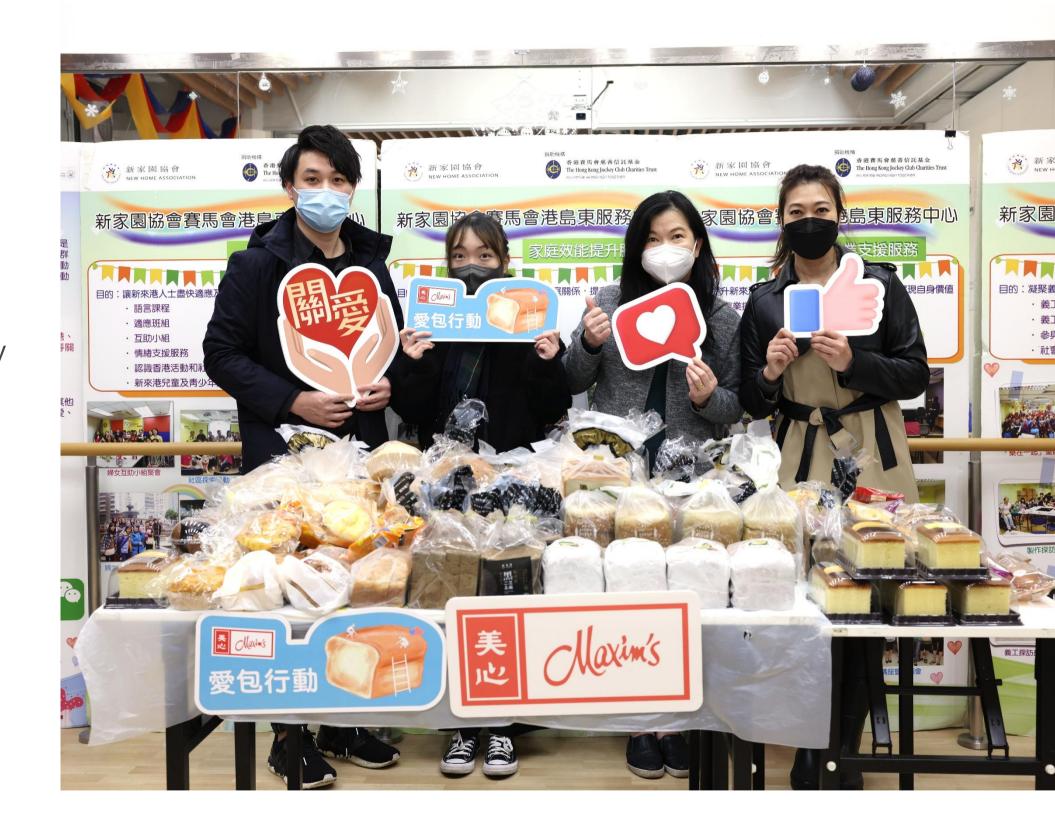

## Caring – Love Bread Donation

First bakery chain launching this programme since 2009

Maxim's Cakes full chain making regular donations

To ~100 charitable organizations and food banks every day

NGO will then distribute to the needy

To date, donated over 5.8M surplus bread

Take a look of our Love Bread Journey!