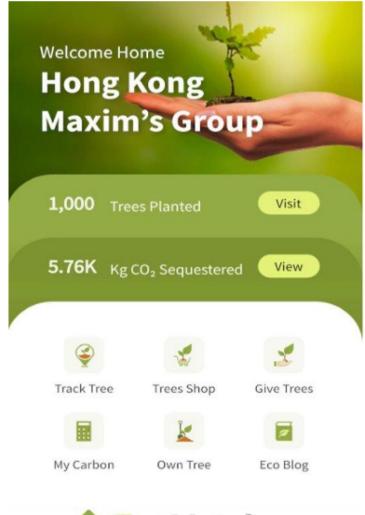

For every 6 bottles sold, we will plant a tree through EcoMatcher - a social enterprise that's certified as a B Corporation which addresses climate crisis by sequestering carbon.

EcoMatcher plants trees around the world and every tree can be virtually visited.

#### 1000 Hours of Flying

Based on trees' CO2 sequestered over lifetime

1 Hour flying time per person = 250 Kg CO<sub>2</sub> produced. \*