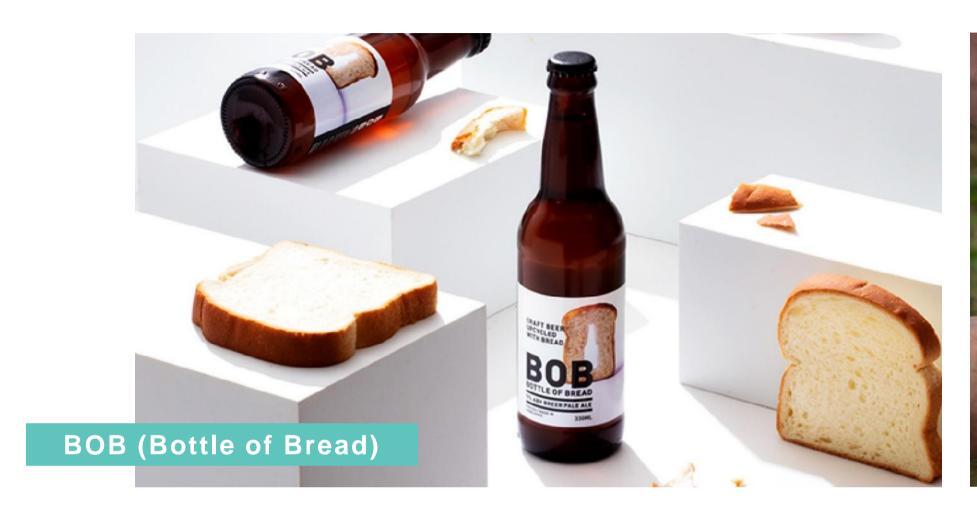

## Circular Economy – Craft Beer Upcycled From Surplus Bread

Group approached HKUST- Sino One Million Dollar **Entrepreneurship Competition winning** team to give waste a second life.

Breer collects surplus, unused bread from Maxim's Group and upcycles to craft beer.

For every 6 bottles sold, we will plant a tree through EcoMatcher - a social enterprise that's certified as a B Corporation which addresses climate crisis by sequestering carbon.

EcoMatcher plants trees around the world and every tree can be virtually visited.

Maxim's Group shares F&B management, branding and marketing expertise, and provides city-wide distribution channel at around 100 restaurants.

Take a look of The Birth of BOB