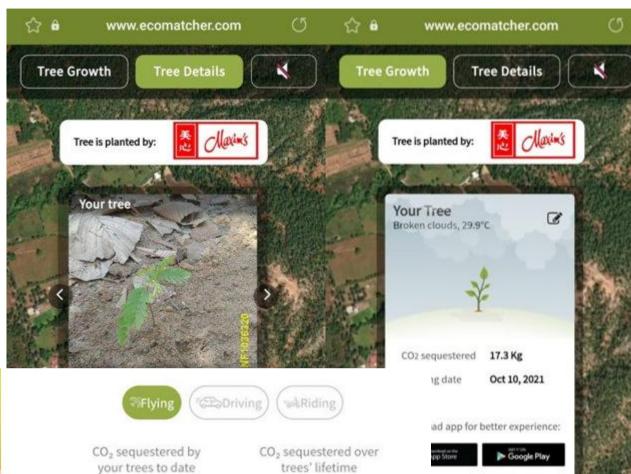

For every 6 bottles sold, we will plant a tree through EcoMatcher - a social enterprise that's certified as a B Corporation which addresses climate crisis by sequestering carbon.

EcoMatcher plants trees around the world and every tree can be virtually visited.

#### 1000 Hours of Flying

Based on trees' CO2 sequestered over lifetime

1 Hour flying time per person = 250 Kg CO<sub>2</sub> produced. \*