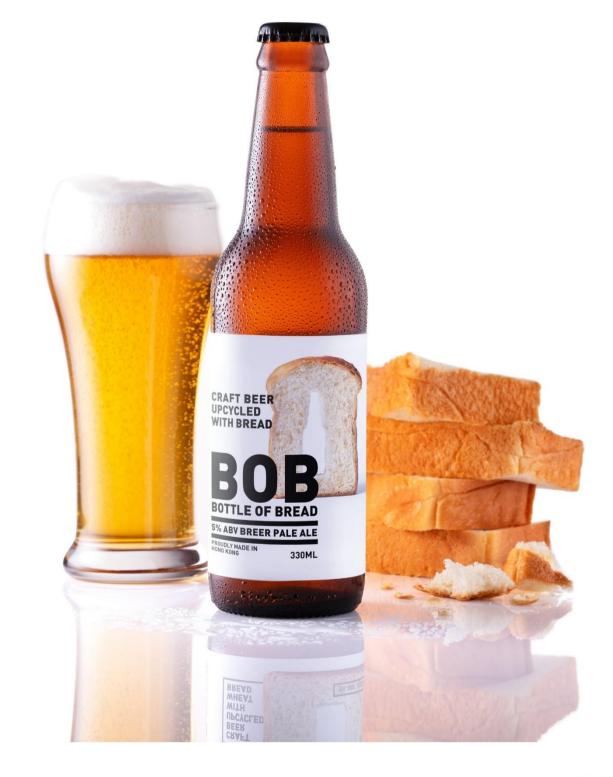

## Circular Economy – Craft Beer Upcycled From Surplus Bread

Group approached HKUST- Sino One Million Dollar **Entrepreneurship Competition winning** team to give waste a second life.

Breer collects surplus, unused bread from Maxim's Group and upcycles to craft beer.

For every 6 bottles sold, we will plant a tree through EcoMatcher - a social enterprise that's certified as a B Corporation which addresses climate crisis by sequestering carbon.

EcoMatcher plants trees around the world and every tree can be virtually visited.

Maxim's Group shares F&B management, branding and marketing expertise, and provides city-wide distribution channel at around 100 restaurants.

Take a look of The Birth of BOB