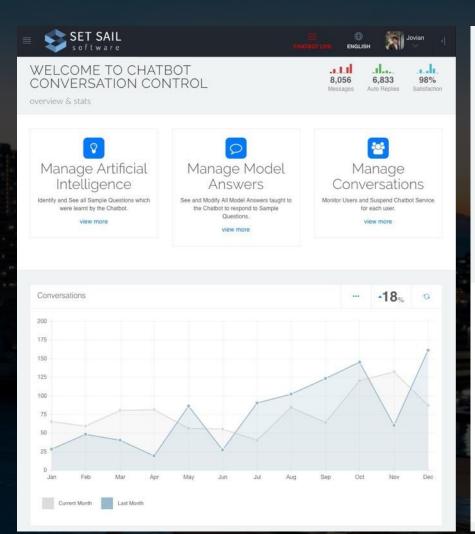

#### Chatbot Control Portal Module 1. Analytics

|          | Most Interested<br>based on the conversation |      |   | Hot Topic        |
|----------|----------------------------------------------|------|---|------------------|
| This Mor | nth                                          |      | - |                  |
| 1        | Christmas Offering                           | 4909 | • |                  |
| 2        | TV Ads                                       | 3857 |   |                  |
| 3        | Package Deal                                 | 1789 | - | Chris            |
| 4        | Delivery                                     | 612  | • | Pi               |
| Last Mor |                                              |      |   |                  |
|          |                                              |      |   | 49%<br>Christmat |