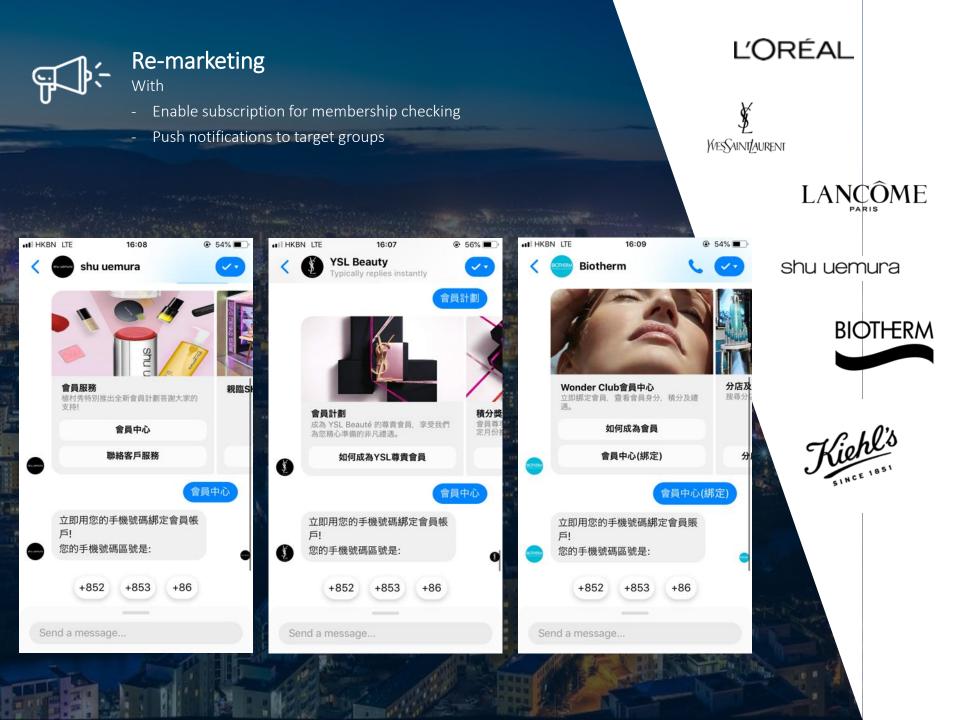

## Re-marketing

- Enable subscription for membership checking
- Send newsletter by Messenger/WeChat
- Push notifications to target groups
- Broadcast message to loyalty members

## Re-marketing

- Enable subscription for membership checking
- Push notifications to target groups
- Broadcast message to loyalty members