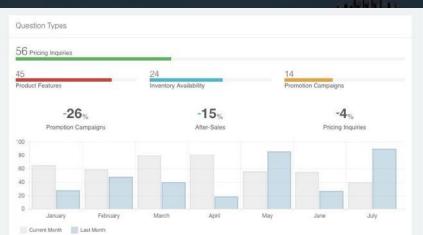

#### Chatbot Control Portal Module 1. Analytics

|          | Most Interested<br>based on the conversation |      |   | Hot Topic        |
|----------|----------------------------------------------|------|---|------------------|
| This Mor | nth                                          |      | - |                  |
| 1        | Christmas Offering                           | 4909 | • |                  |
| 2        | TV Ads                                       | 3857 |   |                  |
| 3        | Package Deal                                 | 1789 | - | Chris            |
| 4        | Delivery                                     | 612  | • | Pi               |
| Last Mor |                                              |      |   |                  |
|          |                                              |      |   | 49%<br>Christmat |