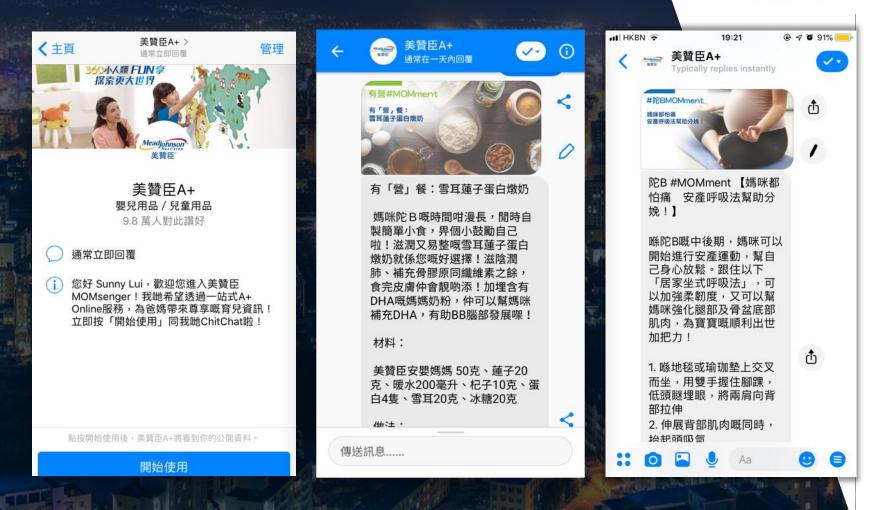

## Re-marketing

- Enable subscription for membership checking
- Send newsletter by Messenger/WeChat
- Push notifications to target groups
- Broadcast message to loyalty members

## Re-marketing

- Enable subscription for membership checking
- Push notifications to target groups
- Broadcast message to loyalty members