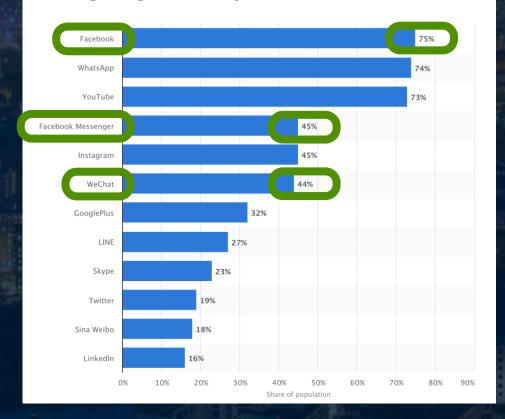

## Messaging App can reach a wide audience in HK:

## ~5.47MM use WhatsApp; ~3.3MM use FB Messenger or WeChat

Penetration of leading social networks in Hong Kong as of 3rd quarter 2017