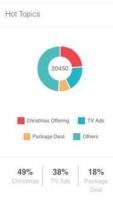

#### Chatbot Control Portal Module 1. Analytics

|          | Most Interested<br>based on the conversation |      |   | Hot Topic        |
|----------|----------------------------------------------|------|---|------------------|
| This Mor | nth                                          |      | - |                  |
| 1        | Christmas Offering                           | 4909 | • |                  |
| 2        | TV Ads                                       | 3857 |   |                  |
| 3        | Package Deal                                 | 1789 | - | Chris            |
| 4        | Delivery                                     | 612  | • | Pi               |
| Last Mor |                                              |      |   |                  |
|          |                                              |      |   | 49%<br>Christmat |