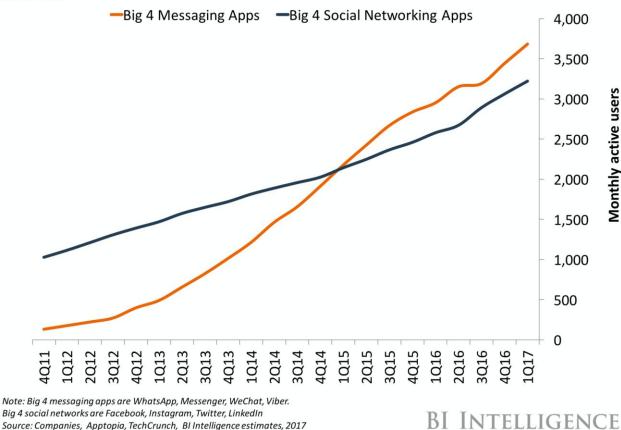

# Messaging has become the medium to attract, engage and transact with customers.

Messaging Apps Have Surpassed Social Networks

Global monthly active users for the top 4 messaging apps and social networks, In millions