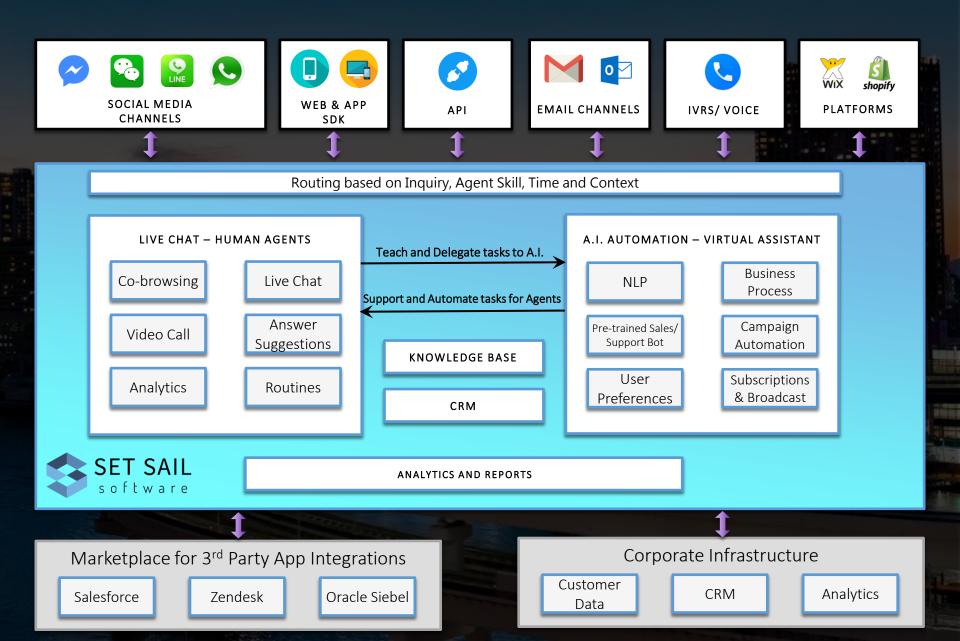

#### Starr Companies Hong Kong

• Automated messaging Insurance Company

171 people like this

Starr Companies is the worldwide marketing name for the services offered by the operating insurance and travel assistance companies and subsidiaries of Starr International Company, Inc. and for the investment business of C.V. Starr & Co., Inc.

The shared history of Starr Companies can be traced back to December 1919, when Cornelius Vander Starr founded an insurance agency in Shanghai, China.

When you tap Get Started, Starr Companies Hong Kong will see your public info.

**Get Started** 

## STARR

#### **INSURANCE COMPANIES**











#### General Enquiries

Supported by Set Sail NLP Engine, Company and Supplier Search







## Our Product



## A.I. enabled Contact Center Solution



#### Chatbot Control Portal Module 1. Analytics





|          | Most Interested<br>based on the conversation |      |   | Hot Topic        |
|----------|----------------------------------------------|------|---|------------------|
| This Mor | nth                                          |      | - |                  |
| 1        | Christmas Offering                           | 4909 | • |                  |
| 2        | TV Ads                                       | 3857 |   |                  |
| 3        | Package Deal                                 | 1789 | - | Chris            |
| 4        | Delivery                                     | 612  | • | Pi               |
| Last Mor |                                              |      |   |                  |
|          |