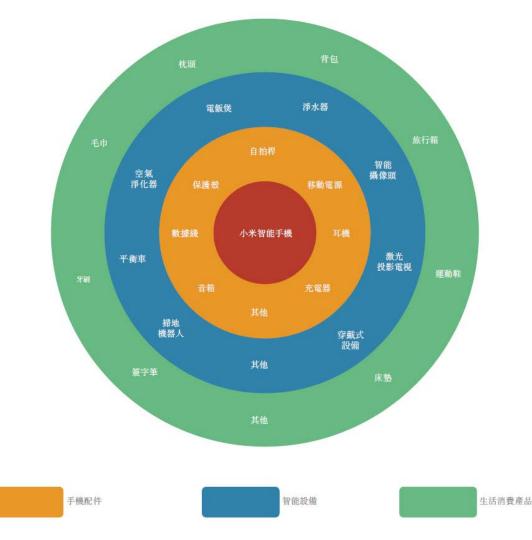

# From Ecosystem to Ecosystems - Xiaomi

投資或孵化超過 210家公司,包 括90多家專注於 發展智能硬件及 生活消費產品