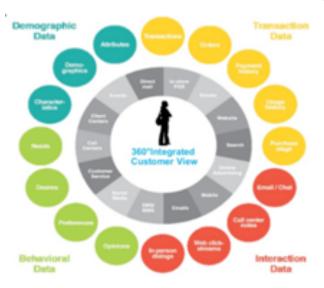

#### Product Recommendation Engine – 360 Customer View

#### Why?

- 360 Customer View Strategy
  - Event Data Collection Series
  - Social Media (Facebook, Forum, Weibo, WeChat)
  - Email Marketing and Response (Advanced Tracking and Enhanced Empowerment)
  - Promotion Personalization Trends
  - Offline Vs Online Integration Needs (Brick-and-mortar, Mobile Commerce, RFID, CS, POS, ...)
  - Internet of Things Integration Needs (Sensors)