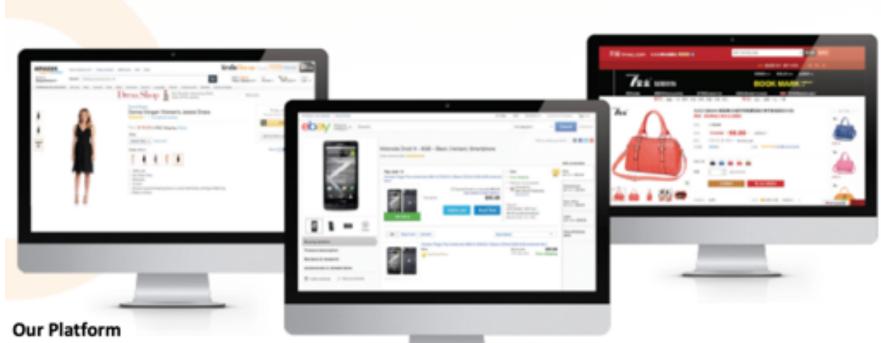

## **SME Strategy: E-commerce**

### Al Recommendation Engine

#### Concept of Recommendation

- Your end customers leaves a great deal of useful data while they click and navigate through your Ecommerce website.
- This Product recommendation platform helps you to harvest the data seamlessly and automatically, discover precious behavior and spending pattern, recommend the right products to the end customers using different strategies and show the products to the end customers using nicelylooking and customizable widget.