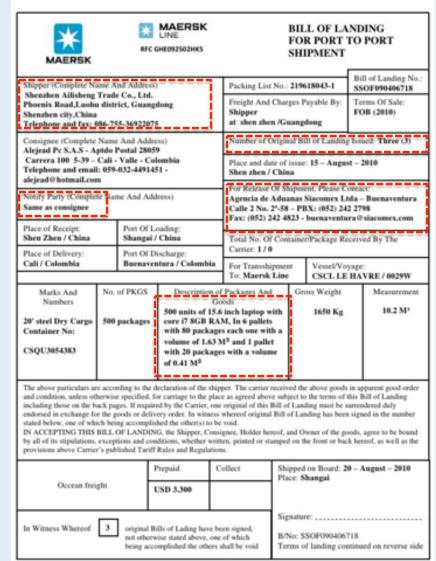

### **Option Recognition**

- Image Pattern Recognition

The contract evidenced by Bill of Landing is governed by the laws of the Hong Kong Special Administrative Region. Any proceeding against the carrier must be brought in the courts of the Hong Kong Special Administrative Region and no other court.