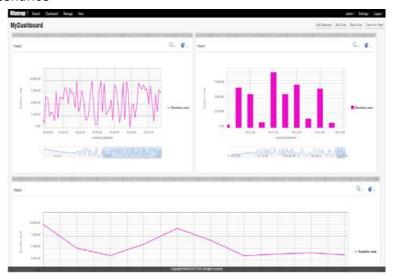

## SME Strategy: Business Intelligence

### **Business Intelligence**

#### **Omni-Channel Analysis**

Sales Analysis

## Customer Profile and Segmentation Analysis

Social Media Analysis

Order and Inventory

**In-Store Analysis** 

**Customer Analysis** 

Product Performance Analysis

- Strategy DataLake + BigQuery
- > Strategy Business Intelligence
- Strategy RPA (UIPath, Script-based)
- > Strategy E-commerce (Recommendation Engine)
- > Strategy Business Analytics (Web/Google Analytics/Social Media)
- ➤ Strategy Customer Analytics (Marketing / CRM)
- Strategy Chatbot AI
- > Strategy Document AI Classification
- > Strategy Voice AI Recognition
- Strategy Image / Vidoe Analytics
- > Strategy Fever Detection / Mask Detection
- Strategy Energy Optimization
- > Strategy Robot Cleaning