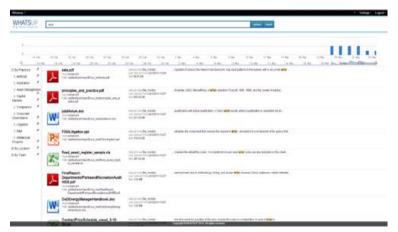

#### Predictive Maintenance

High Speed Big Data Document Text Searching

- Strategy DataLake + BigQuery
- > Strategy Business Intelligence
- Strategy RPA (UIPath, Script-based)
- Strategy E-commerce (Recommendation Engine)
- > Strategy Business Analytics (Web/Google Analytics/Social Media)
- ➤ Strategy Customer Analytics (Marketing / CRM)
- Strategy Chatbot AI
- > Strategy Document AI Classification
- Strategy Voice AI Recognition
- Strategy Image / Vidoe Analytics
- > Strategy Fever Detection / Mask Detection
- Strategy Energy Optimization