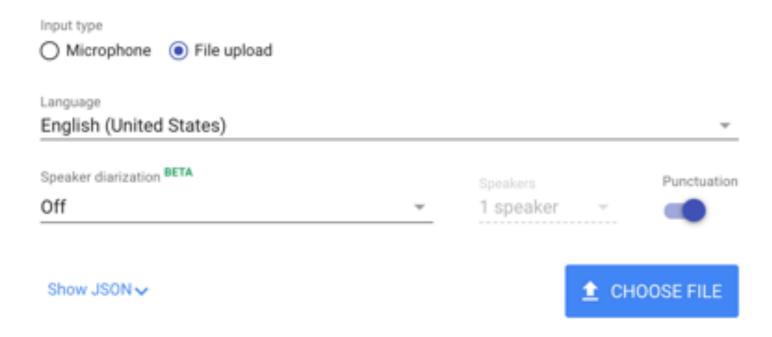

## **SME Strategy: Speech Recognition AI**

Voice-to-Text Al

Google Off-the-shelf API

## 實際運用 Speech-to-Text

https://cloud.google.com/speech-to-text