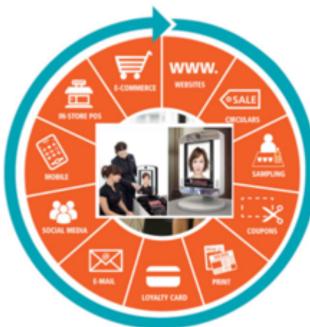

## **SME Strategy: Robot**Robot Facility Inspection, Fever Detection

**Robot Automation** 

- Strategy DataLake + BigQuery
- > Strategy Business Intelligence
- Strategy RPA
  (UIPath, Script-based)
- > Strategy E-commerce (Recommendation Engine)
- ➤ Strategy Business Analytics (Web/Google Analytics/Social Media)
- ➤ Strategy Customer Analytics (Marketing / CRM)
- Strategy Chatbot AI
- > Strategy Document AI Classification
- > Strategy Voice AI Recognition
- Strategy Image / Vidoe Analytics
- > Strategy Fever Detection / Mask Detection
- > Strategy Energy Optimization
- Strategy Robot Automation