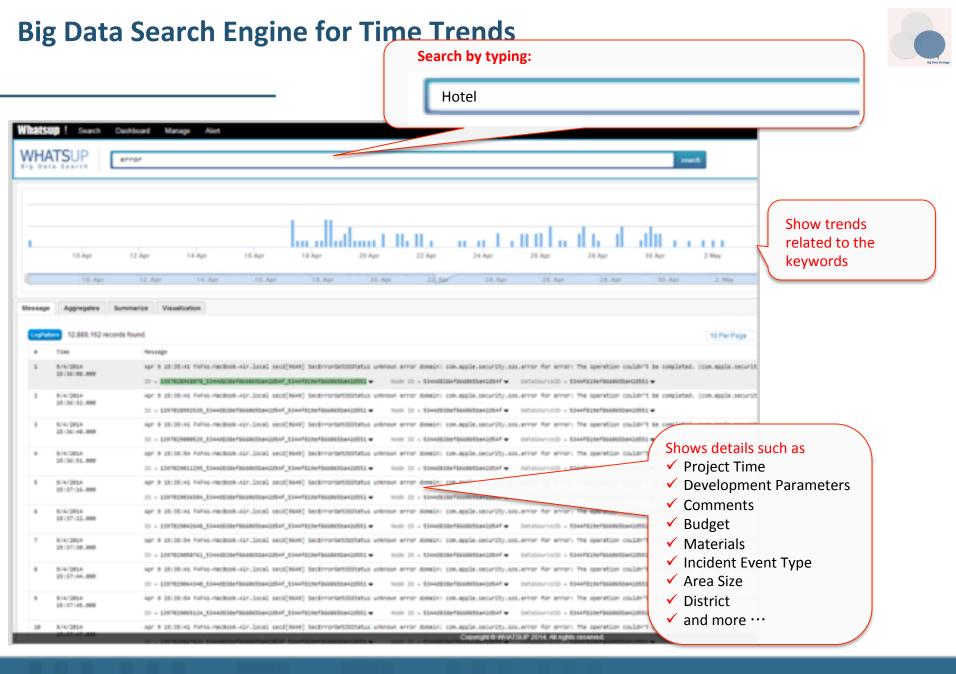

## **SME Strategy: System Fault Prediction** Time Series Analysis

#### Predictive Maintenance

High Speed Big Data Document Text Searching

- Strategy DataLake + BigQuery
- > Strategy Business Intelligence
- Strategy RPA (UIPath, Script-based)
- Strategy E-commerce (Recommendation Engine)
- > Strategy Business Analytics (Web/Google Analytics/Social Media)
- ➤ Strategy Customer Analytics (Marketing / CRM)
- Strategy Chatbot AI
- > Strategy Document AI Classification
- Strategy Voice AI Recognition
- Strategy Image / Vidoe Analytics
- > Strategy Fever Detection / Mask Detection
- Strategy Energy Optimization