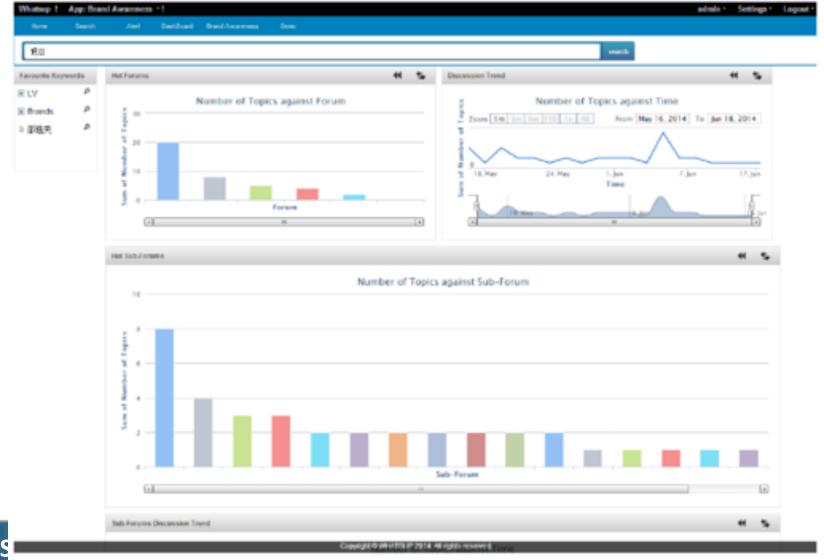

### Email – Customer Analytics

**Email Analytics** 

- Strategy DataLake + BigQuery
- > Strategy Business Intelligence
- Strategy RPA (UIPath, Script-based)
- Strategy E-commerce (Recommendation Engine)
- > Strategy Business Analytics (Web/Google Analytics/Social Media)
- ➤ Strategy Customer Analytics (Marketing / CRM)
- Strategy Chatbot AI
- > Strategy Document AI Classification
- Strategy Voice AI Recognition
- Strategy Image / Vidoe Analytics
- > Strategy Fever Detection / Mask Detection
- > Strategy Energy Optimization
- Strategy Robot Cleaning

## **SME Strategy: Business Analytics**Social Media – Customer Analytics

Social Media Data Collection + Analytics

- Strategy DataLake + BigQuery
- > Strategy Business Intelligence
- Strategy RPA (UIPath, Script-based)
- > Strategy E-commerce (Recommendation Engine)
- ➤ Strategy Business Analytics (Web/Google Analytics/Social Media)
- ➤ Strategy Customer Analytics (Marketing / CRM)
- Strategy Chatbot AI
- > Strategy Document AI Classification
- > Strategy Voice AI Recognition
- Strategy Image / Vidoe Analytics
- > Strategy Fever Detection / Mask Detection
- Strategy Energy Optimization
- Strategy Robot Cleaning