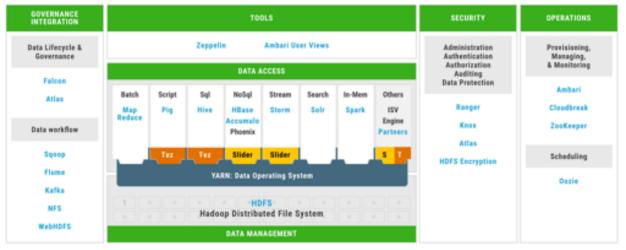

## SME Strategy: Big Data Infrastructure

### Off-the-Shelf & On-Premise

Google Big Query

On-premise DataLake

- Strategy DataLake + BigQuery
- > Strategy Business Intelligence
- Strategy RPA (UIPath, Script-based)
- > Strategy E-commerce (Recommendation Engine)
- Strategy Business Analytics (Web/Google Analytics/Social Media)
- Strategy Customer Analytics (Marketing / CRM)
- Strategy Chatbot AI
- > Strategy Document AI Classification
- Strategy Voice AI Recognition
- Strategy Image / Vidoe Analytics
- > Strategy Fever Detection / Mask Detection
- Strategy Energy Optimization
- > Strategy Robot Cleaning