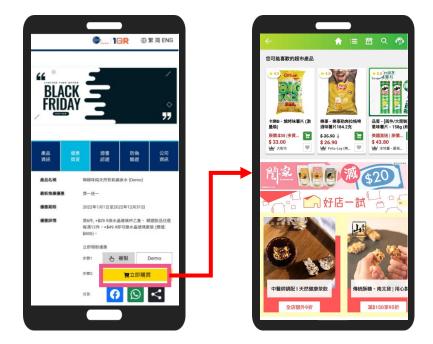

### **020 Solution**

Infinite
Opportunities
with a Scan

#### **Suppliers:**

- Open up Infinite Business OpportunitiesConsumers:
- Get All-rounded Product Information

Use the same QR on the same product packaging to offer different promotions at different times and update product information, enabling consumers to scan for surprises.