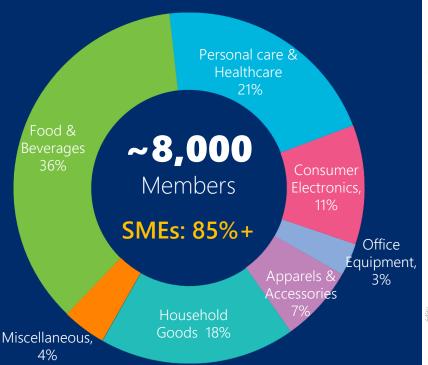

# **GS1 Hong Kong**

Founded by
The Hong Kong
General Chamber of
Commerce in 1989

30+ Years
in Hong
Kong

~8,000
Corporate
Members

3.5B+
Barcode Scans
per year

**~20M**EDI Messages per year

### HK Membership Profile by Industry Sector

SEIKO

watsons

Wyeth Nutrition

惠氏營養品

P&G