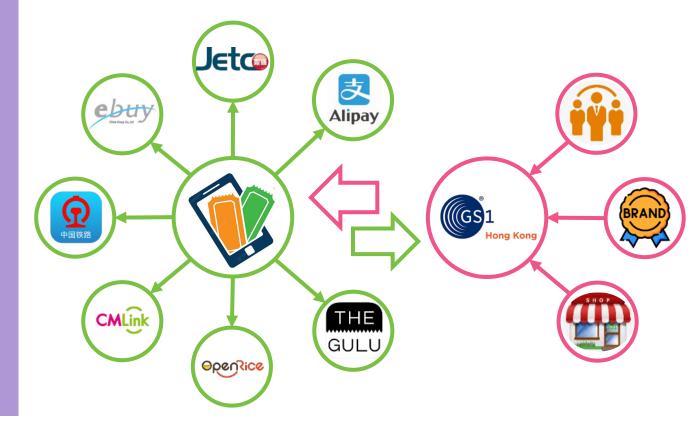

with Global Standards to serve Enterprises with <u>quick deployment time</u>.





### ECO SYSTEM 2

# **Digital Coupon**

Digital coupons can be an incredibly powerful tool to entice consumers to purchase a product. According to research, 60% of consumers love to receive e-coupons, and 77% of shoppers agree that discounts can influence where they shop. Simple, traceable & measurable e-coupons can bring in new customers, retain existing customers and raise brand awareness.

# Digital Coupon

Build on the **Global Coupon Number (GCN)** Standard,
GS1 Hong Kong Digital
Coupon Solution enables
Business to engage consumer
in a new way, distribute
coupons via multiple channels
quickly, analyse campaign
success and optimize
promotion effectiveness

### Connected 30 Platforms all over the world





# ECO SYSTEM 3 - GO GBA





- Market research
- Assessment of demand
- Political risk
- Financial feasibility



#### Entry

- Understand Government System
- Cross-border Customs Clearance & Logistics

#### **Marketing Strategies**

- Brand recognition and consumer preference
- Manage advertising and promotion
- Establish distribution channels



#### **Operations Management**

- Transfer of capital
- Team Development
- Channel Management
- Product Authentication























# Thank You!

Mr. Lincoln Chan Head of Membership & Digital Services GS1 Hong Kong

lincolnchan@gs1hk.org +852 6088 8918