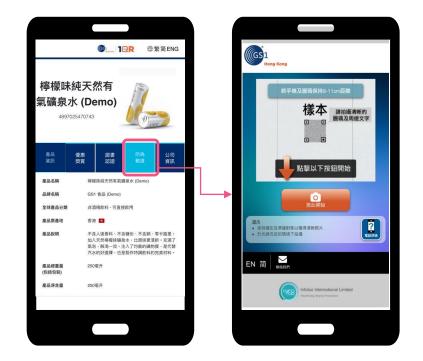

### 2D Barcode

- Single QR code to serve multiple purpose
- Create product transparency to consumer
- Drive O2O experience
- Easier Marketing Tools

### Google

Search with images using Lens

**UPDATE** 

★★★★☆ 3.6K

The Era of CONNECTED PACKAGING

Enable consumers to access comprehensive product information with one simple smartphone scan

https://id.gs1hk.org/01/4891668001104

GS1 QR Code
Unique Product ID (GTIN) + GS1 Digital Link
Link product to beyond package information

- Single QR code to serve multiple purposes
- Drive O2O experience
- Create product transparency to consumers
- Easier Marketing Tools