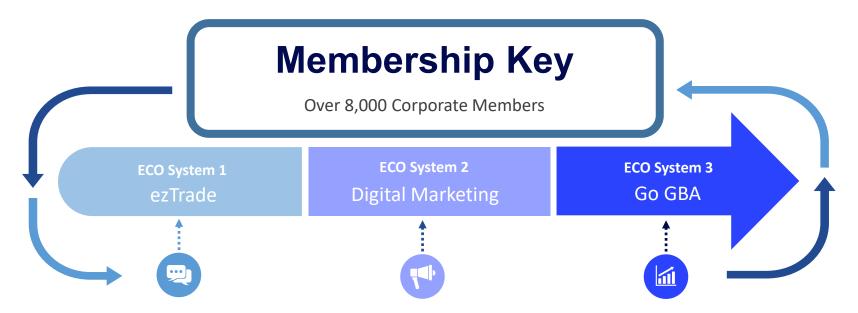

| ezTrade                                                                                                                                     | Digital Marketing                                                                                                                       | Go GBA                                                                                                                                                  |
|---------------------------------------------------------------------------------------------------------------------------------------------|-----------------------------------------------------------------------------------------------------------------------------------------|---------------------------------------------------------------------------------------------------------------------------------------------------------|
| <ul> <li>Digitalize &amp; Automate         Order-to-Cash for HK         Retail &amp; Food &amp;         Healthcare Industry     </li> </ul> | <ul> <li>Enables Business to<br/>engage consumer in a<br/>new way, distribute<br/>coupons via multiple<br/>channels quickly.</li> </ul> | <ul> <li>All-Round Services:         <ul> <li>Speedy Clearance, O2O</li> <li>Sales, Authentic Seal,</li> <li>Versatile Marketing</li> </ul> </li> </ul> |

### **Eco System 1: ezTrade**

Digitalize & Automate Order-to-Cash for HK Retail & Food & Healthcare Industry

- Launched in 1995 as a community-based platform for major supermarket chains
- Currently serving ~20 brands and connecting nearly 2,000 suppliers in both HK & CN
- The largest many-to-many B2B trading messages exchange platform in Hong Kong.

### **ezTRADE** Introduction

- <u>~2,000 suppliers</u> in Hong Kong and China.
- Handling ~ <u>20M EDI Transactions Annually.</u>
- <u>Community-Based Service</u> with Global Standards to serve Enterprises with <u>quick deployment time</u>.

### ECO SYSTEM 2

# ECO SYSTEM 3 - GO GBA

- Market research
- Assessment of demand
- Political risk
- Financial feasibility