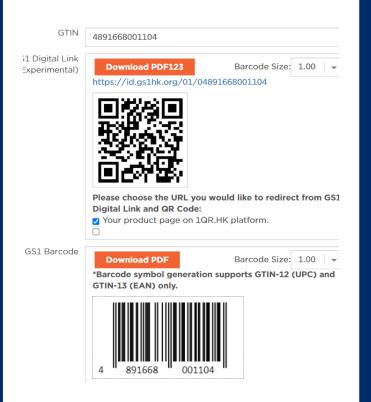

### Google

Search with images using Lens

**UPDATE** 

★★★★☆ 3.6K

The Era of CONNECTED PACKAGING

Enable consumers to access comprehensive product information with one simple smartphone scan

https://id.gs1hk.org/01/4891668001104

GS1 QR Code
Unique Product ID (GTIN) + GS1 Digital Link
Link product to beyond package information

- Single QR code to serve multiple purposes
- Drive O2O experience
- Create product transparency to consumers
- Easier Marketing Tools

### tps://id.gs1hk.org/01/4891668001104 e.g More data can input into the link

- **1** /10/123456
- /17/DDMMYY