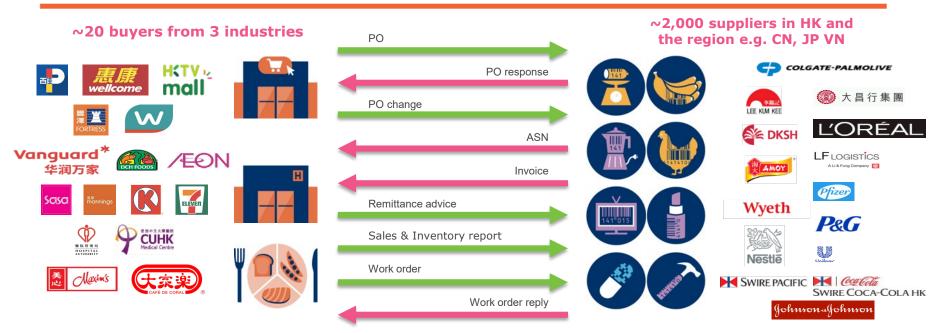

### **Eco System 1: ezTrade**

Digitalize & Automate Order-to-Cash for HK Retail & Food & Healthcare Industry

- Launched in 1995 as a community-based platform for major supermarket chains
- Currently serving ~20 brands and connecting nearly 2,000 suppliers in both HK & CN
- The largest many-to-many B2B trading messages exchange platform in Hong Kong.

### **ezTRADE** Introduction

- <u>~2,000 suppliers</u> in Hong Kong and China.
- Handling ~ <u>20M EDI Transactions Annually.</u>
- <u>Community-Based Service</u> with Global Standards to serve Enterprises with <u>quick deployment time</u>.