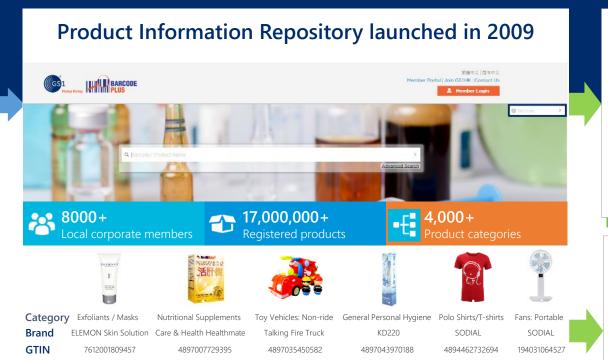

### Product Information Connecting Local & Global Registries

- World's largest product data registry (>149M products)
- share high-quality product information seamlessly by brands
- Data provider for marketplace e.g. Amazon