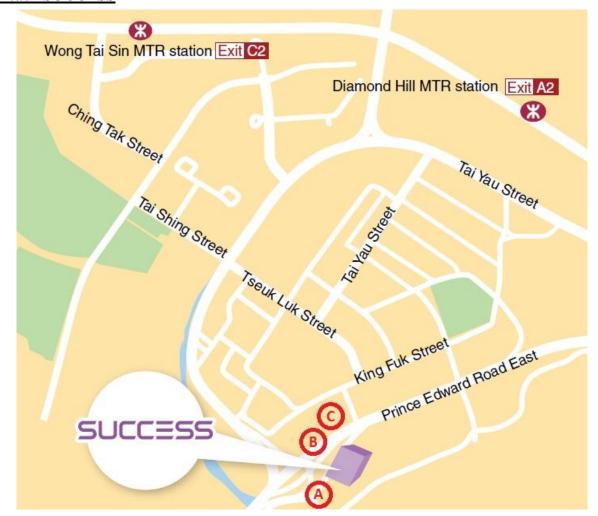

# **How to reach SUCCESS**

## Legend

- A Bus Stop off the Entrance to Trade and Industry Tower (G/F)
- B Bus Stop outside the Entrance to Mikiki Shopping Mall / The Latitude
- C Minibus Stop in the basement (LG1) of Mikiki Shopping Mall / The Latitude

Note: A footbridge connects Trade and Industry Tower from 1/F of Mikiki Shopping Mall

## Getting from major MTR stations to Trade and Industry Tower

| Station(s)                 | Route(s)                                      | Location to get off |
|----------------------------|-----------------------------------------------|---------------------|
| Kowloon Bay / Ngau Tau Kok | Bus 1A, 11B, 11D, 14, 15, 16, 17, 93K, 296C   | A                   |
| Choi Hung                  | Bus 26, 27, 42, 213D                          | A                   |
| Mong Kok / Prince Edward   | Bus 1A, 2A, 13D, 24, 93K, 95, 98C, 296C, 796C | В                   |
| Kowloon Tong               | Minibus 25B                                   | С                   |